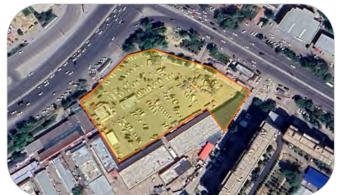

Information about the project to create a modern "Jewelry center". (Yunusabad district of Tashkent city)

| Name of the company                                                | Jewelry Center                                                                                                                                                                                                                                                                                                                                                                                             |
|--------------------------------------------------------------------|------------------------------------------------------------------------------------------------------------------------------------------------------------------------------------------------------------------------------------------------------------------------------------------------------------------------------------------------------------------------------------------------------------|
| Date of operation of the plant                                     | JSC "NBU INVEST GROUP"                                                                                                                                                                                                                                                                                                                                                                                     |
| Design capacity                                                    | Annual processing of <b>15 tons</b> of precious metal gold.                                                                                                                                                                                                                                                                                                                                                |
| The total area of the land plot                                    | 1,5 Ha                                                                                                                                                                                                                                                                                                                                                                                                     |
| Deadline for<br>completion of<br>construction                      | 2025 year.                                                                                                                                                                                                                                                                                                                                                                                                 |
| The advantages<br>of the "Jewelry specialized<br>industrial zone". | <ul> <li>Construction of a new 6-storey building;</li> <li>Organization of production workshops;</li> <li>Trade and export offices;</li> <li>Quality Control Laboratory;</li> <li>Offices of a logistics company;</li> <li>The Center of practical training by Them;</li> <li>Uzbekzargar-Industry Association Branch</li> <li>Customs Consultation Point;</li> <li>Tax and legal advice point;</li> </ul> |
| Achievable results                                                 | <ul> <li>Production enterprises – 35 pcs.</li> <li>Retail stores – 160 pcs.</li> <li>The volume of trade is 14.5 trillion soums</li> <li>The volume of exports is 912 million dollars.</li> <li>New jobs – 1,500 people.</li> </ul>                                                                                                                                                                        |
| The cost of the project                                            | 30.0 million US dollars                                                                                                                                                                                                                                                                                                                                                                                    |
| Cooperation options                                                | <ul> <li>Installment sale by initial advance payment by agreement</li> <li>Management of the enterprise together with the investment<br/>company of the NBU Invest group bank</li> <li>If necessary, the NBU or NBU Invest group is ready to<br/>consider<br/>additional financing in order to expand the project.</li> </ul>                                                                              |

## The project of a modern "Jewelry center".

**1,5 Ha** Total land area

## **21 000 s.q.m.** Useful area of the building